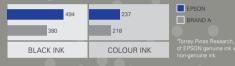

#### Unbeatable Value

More prints per cartridge. Torrey Pines Research stated that Epson inks "consistently outperformed non-genuine ink brands" when it comes to the number of prints per cartridge. In fact, the study showed that Epson inks produces up to 114 more pages per black ink cartridge and 19 more pages per colour cartridge<sup>3</sup>. Epson ink prints up tp 30% more than non-genuine ink.